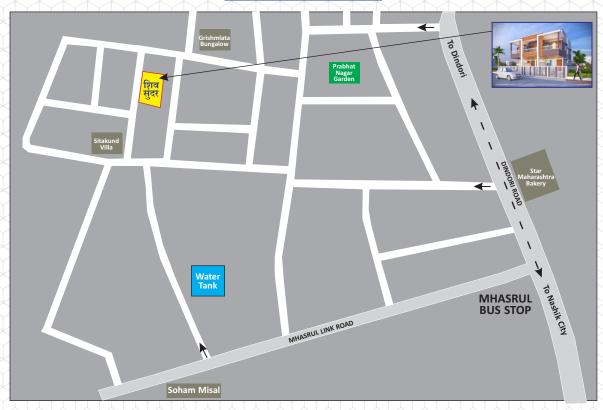

# LOCATION MAP

Site Address - Near Water Tank, Prabhat Nagar, Dindori Road, Mhasrul, Nashik - 422004