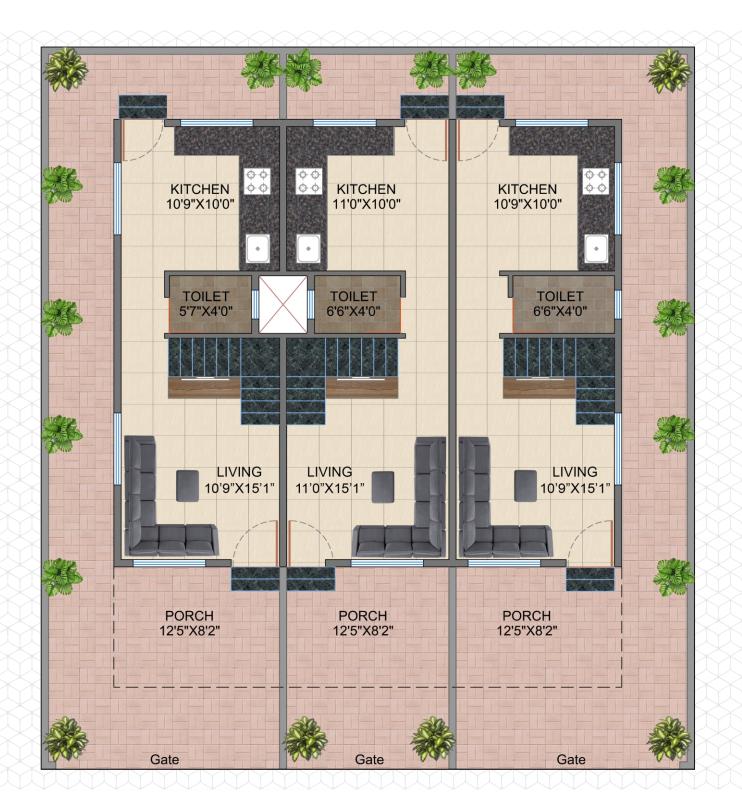

Site Address - Near Water Tank, Prabhat Nagar, Dindori Road, Mhasrul, Nashik - 422004



# GROUND FLOOR PLAN





# FIRST FLOOR PLAN



## **AMENITIES**

#### Construction

- Attractive Elevation
- Best Construction material
- Construction in red bricks
- Earthquake resistant structure

## **External Paint**

• Building finished with double coat color

### **Water Supply**

- Adequate underground & overhead water tank
- Supply of Municipal water & Common Borewell

#### **Flooring**

- Premium quality vitrified tiles
- Anti-skid tiles in bathroom & wooden flooring in terrace

## **Walls & Ceiling**

All internal walls are finished with gypsum plaster
& paint with double coat of emulsion paint

#### **Doors & Windows**

- Door shutters with both side laminate
- Granite sill for windows & door frames for all toilets
- All windows of high-quality three track powder coated alumin