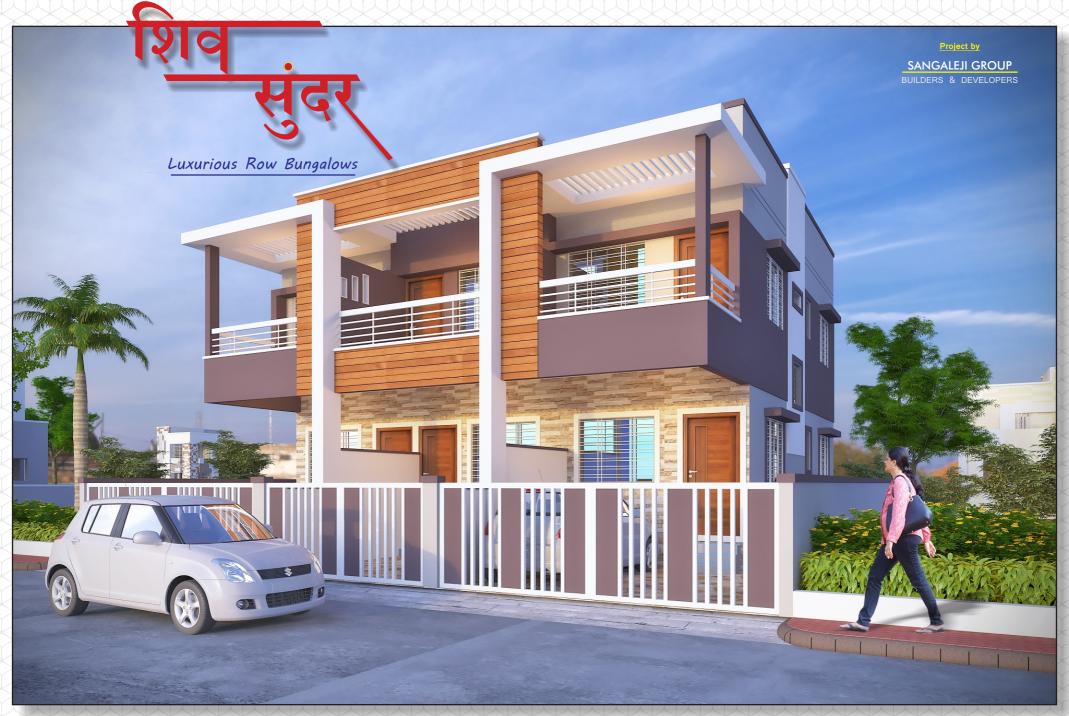

#### Construction

- Attractive Elevation
- Best Construction material
- Construction in red bricks
- Earthquake resistant structure

## **External Paint**

• Building finished with double coat color