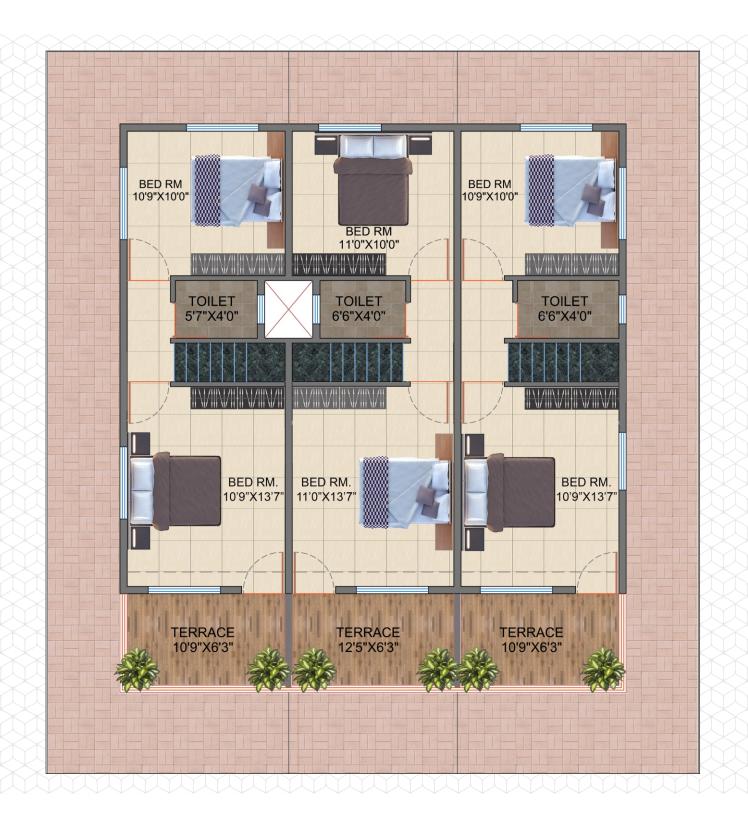

Site Address - Near Water Tank, Prabhat Nagar, Dindori Road, Mhasrul, Nashik - 422004



# GROUND FLOOR PLAN





# FIRST FLOOR PLAN



## **AMENITIES**

#### Construction

- Attractive Elevation
- Best Construction material
- Construction in red bricks
- Earthquake resistant structure

## **External Paint**

• Building finished with double coat color

### **Water Supply**

- Adequate underground & overhead water tank
- Supply of Municipal water & Common Borewell

#### **Flooring**

- Premium quality vitrified tiles
- Anti-skid tiles in bathroom & wooden flooring in terrace

## **Walls & Ceiling**

All internal walls are finished with gypsum plaster
& paint with double coat of emulsion paint

#### **Doors & Windows**

- Door shutters with both side laminate
- Granite sill for windows & door frames for all toilets
- All windows of high-quality three track powder coated aluminum sections

### **Kitche